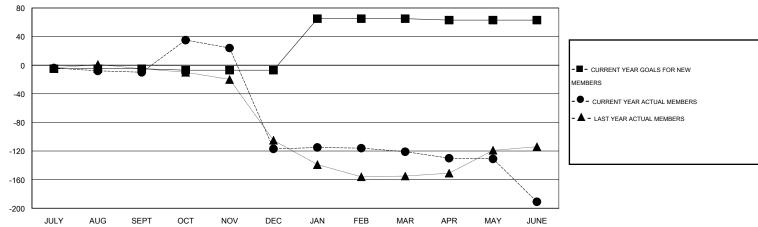

## LOCATION REPUBLIC OF IRELAND

GMT CA 4

|               |                  | Clubs             |                  |                  | Members               |                    |                                     |                    |                  |
|---------------|------------------|-------------------|------------------|------------------|-----------------------|--------------------|-------------------------------------|--------------------|------------------|
|               | RESUL            | LTS FOR 2014-2015 | i                |                  | RESULTS FOR 2014-2015 |                    |                                     |                    |                  |
| QUARTER       | NEW CLUB<br>GOAL | NEW CLUBS         | DROPPED<br>CLUBS | NET<br>GAIN/LOSS | QUARTER               | NEW MEMBER<br>GOAL | CHARTER AND<br>NEW MEMBERS<br>ADDED | DROPPED<br>MEMBERS | NET<br>GAIN/LOSS |
| JULY/AUG/SEPT | 0                | 0                 | 0                | 0                | JULY/AUG/SEPT         | -5                 | 30                                  | 40                 | -10              |
| OCT/NOV/DEC   | 0                | 1                 | 7                | -6               | OCT/NOV/DEC           | -2                 | 78                                  | 185                | -107             |
| JAN/FEB/MAR   | 2                | 0                 | 1                | -1               | JAN/FEB/MAR           | 72                 | 59                                  | 63                 | -4               |
| APR/MAY/JUNE  | 0                | 0                 | 1                | -1               | APR/MAY/JUNE          | -2                 | 41                                  | 111                | -70              |